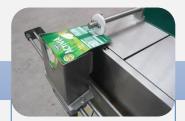

The **HANDY BOX** version is perfect for cartons, while our **HANDY PACK** version is designed for multipacks. You can have the maximum flexibility in only one equipment.

Put carton and product in pocket

Rotate pocket

Pass carton through gluing wheel right to left

Done!

Fold inner flaps of the carton

Pass carton through gluing wheel right to left

Fold flap down and press over the plate