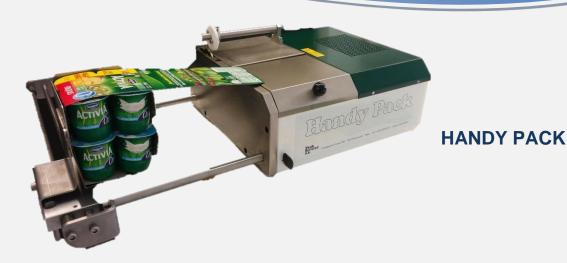

The **HANDY BOX** version is perfect for cartons, while our **HANDY PACK** version is designed for multipacks. You can have the maximum flexibility in only one equipment.