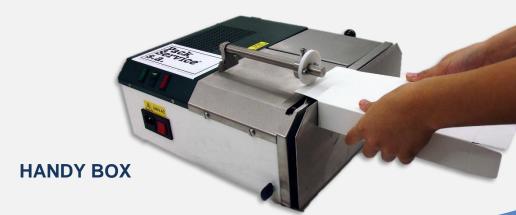

The **HANDY BOX** version is perfect for cartons, while our **HANDY PACK** version is designed for multipacks. You can have the maximum flexibility in only one equipment.