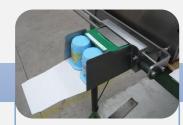

### HOT MELT GLUE APPLICATOR FOR CARTONS & PACKS

Our table top gluing equipment is extremely compact and very easy to use. It's really flexible as it can easily handle both cartons and also multipacks by adding a simple tooling at the front. It can also adapt to different carton and pack dimensions and configurations, with only a simple and quick format change.

The **HANDY BOX** version is perfect for cartons, while our **HANDY PACK** version is designed for multipacks. You can have the maximum flexibility in only one equipment.

Put carton and product in pocket

Rotate pocket

Pass carton through gluing wheel right to left

Done!

Fold inner flaps of the carton

Pass carton through gluing wheel right to left

Fold flap down and press over the plate