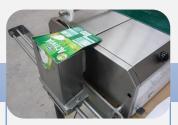

The **HANDY BOX** version is perfect for cartons, while our **HANDY PACK** version is designed for multipacks. You can have the maximum flexibility in only one equipment.

Put carton and product in pocket

Rotate pocket

Pass carton through gluing wheel right to left

Done!

Fold inner flaps of the carton

Pass carton through gluing wheel right to left

Fold flap down and press over the plate